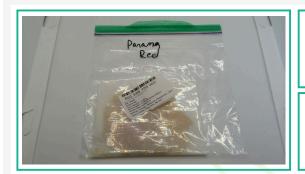

Report To:

Conner Griffeth Level One Labs Four Metals

Sample Results

mple Name: 877.4519 b ID: 24G0102-30 (Heavy Metals)

Lab ID: 24G0102-30 (Heat Analyst Initials: GD

Report Expires August 11, 2024

Sample Image: